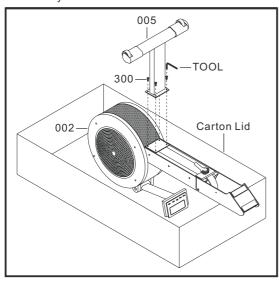

## STEP 3

- a) Place the MAIN FRAME [002] in the Carton Lid as shown in the diagram below.
- b) Remove 4 x BOLT [300] from MAIN FRAME [002] with the TOOL provided.
- c) Assemble the FRONT STABILIZER [005] with the same 4 x BOLT [300] and tighten firmly.